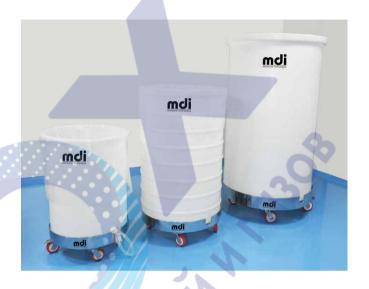

# mdi Liner Drums with Trolleys

MDI cylindrical drum containers are robust, cost effective systems, specially designed and qualified for single use MDI *AseptiLiners* used for preparation, storage and transfer of media, buffer etc. in biopharmaceutical manufacturing. These plastic drums, constructed of high density polyethylene material, have smooth surfaces which are clean room compatible and are available with volumes of 50L, 100L, 200L and 500L.

The drums can be placed on specially designed MDI SS trolleys for safe and easy transfer.

MDI Liner Drums have applicability in large volume liquid handling operations such as storage, mixing and transfer.

### **Key Features**

- > Ergonomic design for ease of use
- High Density Polyethylene drum construction
- Multi use application for shipping and storage
- Wheeled trolley available for portability
- 50L to 500L size option availability